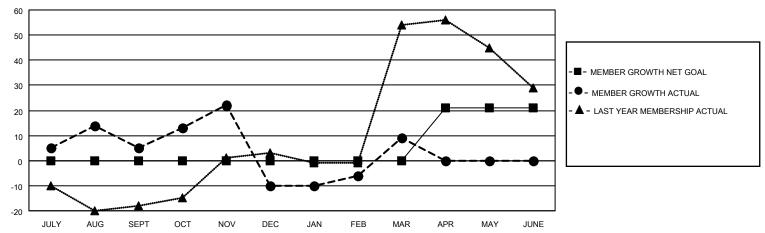

### GOALS AND ACTUAL MEMBERS CUMULATIVE

| DROPPED CLUBS: 0 |    | 28 CLUBS OF 48 ADDED 1 OR<br>MORE NEW MEMBERS | GENDER DISTRIBUTION                 |              |  |
|------------------|----|-----------------------------------------------|-------------------------------------|--------------|--|
|                  |    | WORE NEW WEINDERS                             | MALE                                | 941 (71.07%) |  |
|                  |    |                                               | FEMALE 383 (28.93%)                 |              |  |
| DROPPED MEMBERS  |    |                                               | NON BINARY                          | 0 (0.00%)    |  |
|                  |    |                                               | PREFER NOT TO ANSWER 0 (0.00%)      |              |  |
| DECEASED         | 20 |                                               |                                     | ,            |  |
| CLUB CANCELLED   | 0  | CLICK HERE FOR CUMULATIVE                     | TOTAL FAMILY UNIT MEMBERS           | 249          |  |
| OTHER            | 75 | MEMBERSHIP DATA                               |                                     |              |  |
| TOTAL            | 95 |                                               | FAMILY MEMBERS PAYING HALF DUES 130 |              |  |
|                  |    |                                               |                                     |              |  |

## District 11 D2

| Clubs RESULTS FOR 2021-2022 |   |   |   | Members RESULTS FOR 2021-2022 |    |    |    |
|-----------------------------|---|---|---|-------------------------------|----|----|----|
|                             |   |   |   |                               |    |    |    |
| JULY/AUG/SEPT               | 0 | 0 | 0 | JULY/AUG/SEPT                 | 0  | 35 | 24 |
| OCT/NOV/DEC                 | 0 | 0 | 0 | OCT/NOV/DEC                   | 0  | 29 | 44 |
| JAN/FEB/MAR                 | 0 | 0 | 0 | JAN/FEB/MAR                   | 0  | 50 | 27 |
| APR/MAY/JUNE                | 1 | 0 | 0 | APR/MAY/JUNE                  | 21 | 0  | 0  |