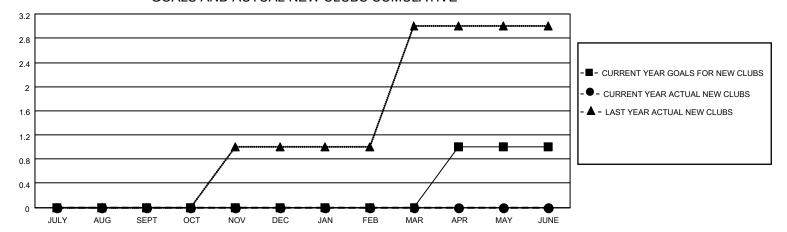

### GOALS AND ACTUAL NEW CLUBS CUMULATIVE

## District 11 D2

| Clubs RESULTS FOR 2021-2022 |   |   |   | Members RESULTS FOR 2021-2022 |    |    |    |
|-----------------------------|---|---|---|-------------------------------|----|----|----|
|                             |   |   |   |                               |    |    |    |
| JULY/AUG/SEPT               | 0 | 0 | 0 | JULY/AUG/SEPT                 | 0  | 35 | 24 |
| OCT/NOV/DEC                 | 0 | 0 | 0 | OCT/NOV/DEC                   | 0  | 29 | 44 |
| JAN/FEB/MAR                 | 0 | 0 | 0 | JAN/FEB/MAR                   | 0  | 50 | 27 |
| APR/MAY/JUNE                | 1 | 0 | 0 | APR/MAY/JUNE                  | 21 | 0  | 0  |